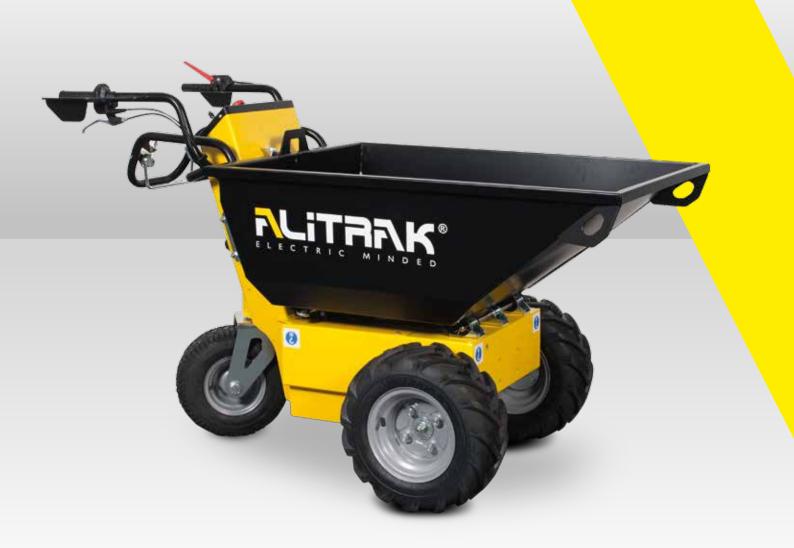

## **MT500P**

BATTERY-POWERED ELECTRIC MINI-DUMPER FOR LOADS **UP TO 500 KG\*** 

**ZERO EMISSIONS** 

QUIET

LOW MAINTENANCE

High load motor axles

Easy -tipping lever

Quick skip release attachment for fast replacement

Speed switch to operate in narrow spaces and on slopes.

The MT-500 is a mini-dumper equipped with three wheels, with a solid steel structure. It is designed with motor, batteries and other component protected to work in construction, demolitions and industry. It is also useful in agriculture, and in garden building works. The full control with reduced effort of the skip emptying operation is granted by the "Easy tipping lever". The "Performance" version here described, is suitable for particularly heavy works and is equipped with high load motor axles and hours meter (ideal for rental situations). Anchor points for the machine lifting are included in the standard version.