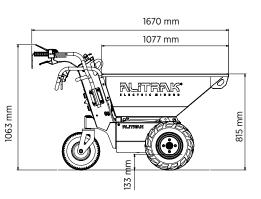

## **FEATURES**

| Equipment bo         | dy                       | 3 wheels                                                     |  |
|----------------------|--------------------------|--------------------------------------------------------------|--|
| Driving wheels       | on differential          |                                                              |  |
|                      | MT500P/MT500S<br>MT500NS | Tractor type<br>narrow tractor type                          |  |
| Skip                 | MT500P/MT500S<br>MT500NS | 180 Lt<br>160 Lt                                             |  |
| Driving control type |                          | Handlebars                                                   |  |
| Accelerator          |                          | Hand-grip type                                               |  |
| Direction change     |                          | Lever on handlebars                                          |  |
| Battery charger      |                          | On board 13A High Frequency                                  |  |
| Dashboard display    |                          | Remaining battery charge<br>Equipment failures<br>Hour meter |  |
| Parking brake        |                          | Electromagnetic                                              |  |
| AGM Batteries        |                          | 2 x 12V/85 Ah C20                                            |  |
| Electric motor       | MT500P<br>MT500S/MT500NS | 24V / 1200 watt AC S2 60 min<br>24V / 900 watt S1            |  |
| Product net weight   |                          | 190 kg abt                                                   |  |