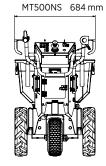

## **FEATURES**

| Equipment bo         | dy                       | 3 wheels                                                     |  |
|----------------------|--------------------------|--------------------------------------------------------------|--|
| Driving wheels       | on differential          |                                                              |  |
|                      | MT500P/MT500S<br>MT500NS | Tractor type<br>narrow tractor type                          |  |
| Skip                 | MT500P/MT500S<br>MT500NS | 180 Lt<br>160 Lt                                             |  |
| Driving control type |                          | Handlebars                                                   |  |
| Accelerator          |                          | Hand-grip type                                               |  |
| Direction change     |                          | Lever on handlebars                                          |  |
| Battery charger      |                          | On board 13A High Frequency                                  |  |
| Dashboard display    |                          | Remaining battery charge<br>Equipment failures<br>Hour meter |  |
| Parking brake        |                          | Electromagnetic                                              |  |
| AGM Batteries        |                          | 2 x 12V/85 Ah C20                                            |  |
| Electric motor       | MT500P<br>MT500S/MT500NS | 24V / 1200 watt AC S2 60 min<br>24V / 900 watt S1            |  |
| Product net weight   |                          | 190 kg abt                                                   |  |