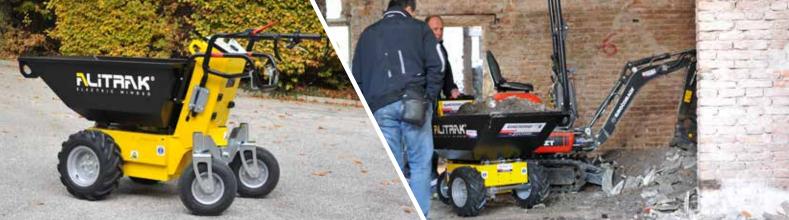

Speed switch to operate in narrow spaces and on slopes.

The MT-500 is a mini-dumper equipped with three wheels, with a solid steel structure. It is designed with motor, batteries and other component protected to work in construction, demolitions and industry. It is also useful in agriculture, and in garden building works. The full control with reduced effort of the skip emptying operation is granted by the "Easy tipping lever". The "Performance" version here described, is suitable for particularly heavy works and is equipped with high load motor axles and hours meter (ideal for rental situations). Anchor points for the machine lifting are included in the standard version.