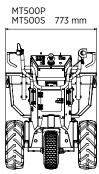

## **MT500P**

BATTERY-POWERED ELECTRIC MINI-DUMPER FOR LOADS **UP TO 500 KG\*** 

**ZERO EMISSIONS** 

QUIET

LOW MAINTENANCE

High load motor axles

Easy -tipping lever

Quick skip release attachment for fast replacement

Speed switch to operate in narrow spaces and on slopes.

The MT-500 is a mini-dumper equipped with three wheels, with a solid steel structure. It is designed with motor, batteries and other component protected to work in construction, demolitions and industry. It is also useful in agriculture, and in garden building works. The full control with reduced effort of the skip emptying operation is granted by the "Easy tipping lever". The "Performance" version here described, is suitable for particularly heavy works and is equipped with high load motor axles and hours meter (ideal for rental situations). Anchor points for the machine lifting are included in the standard version.

## **FEATURES**

| Equipment bo         | dy                       | 3 wheels                                                     |  |
|----------------------|--------------------------|--------------------------------------------------------------|--|
| Driving wheels       | on differential          |                                                              |  |
|                      | MT500P/MT500S<br>MT500NS | Tractor type<br>narrow tractor type                          |  |
| Skip                 | MT500P/MT500S<br>MT500NS | 180 Lt<br>160 Lt                                             |  |
| Driving control type |                          | Handlebars                                                   |  |
| Accelerator          |                          | Hand-grip type                                               |  |
| Direction change     |                          | Lever on handlebars                                          |  |
| Battery charger      |                          | On board 13A High Frequency                                  |  |
| Dashboard display    |                          | Remaining battery charge<br>Equipment failures<br>Hour meter |  |
| Parking brake        |                          | Electromagnetic                                              |  |
| AGM Batteries        |                          | 2 x 12V/85 Ah C20                                            |  |
| Electric motor       | MT500P<br>MT500S/MT500NS | 24V / 1200 watt AC S2 60 min<br>24V / 900 watt S1            |  |
| Product net weight   |                          | 190 kg abt                                                   |  |