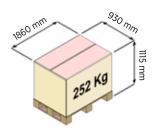

## PERFORMANCE

| Slow         2,5 km/s           Reverse speed:         3 km/h           Fast         3 km/h           Slow         1,5 km/h                               | ading capacity on flat surface* M | 500 kg        |              |
|-----------------------------------------------------------------------------------------------------------------------------------------------------------|-----------------------------------|---------------|--------------|
| Forward speed:  Fast                                                                                                                                      | M'                                | T500S/MT500NS | 400 kg       |
| Fast         5 Km/h           Slow         2,5 Km/h           Reverse speed:         3 Km/h           Fast         3 Km/h           Slow         1,5 Km/h | ıx gradient*                      |               | 20%          |
| Slow         2,5 km/s           Reverse speed:         3 km/h           Fast         3 km/h           Slow         1,5 km/h                               | rward speed:                      |               |              |
| Reverse speed:           Fast         3 Km/h           Slow         1,5 Km/h                                                                              | st                                |               | 5 Km/h abt   |
| Fast         3 Km/h           Slow         1,5 Km/h                                                                                                       | ow                                |               | 2,5 Km/h abt |
| Slow <b>1,5 Km/</b>                                                                                                                                       | verse speed:                      |               |              |
|                                                                                                                                                           | st                                |               | 3 Km/h abt   |
| Battery recharging time 8 hours                                                                                                                           | ow                                |               | 1,5 Km/h abt |
|                                                                                                                                                           | ttery recharging time             |               | 8 hours abt  |

\*The loading capacity is an indication that can change depending on the type of surface, on the slope degree and on the working time of the machine.

Features shown are subject to change without notice