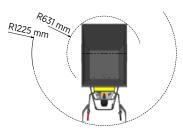

## PERFORMANCE

| Slow         2,5 km/s           Reverse speed:         3 km/h           Fast         3 km/h           Slow         1,5 km/h                               | ading capacity on flat surface* M | 500 kg        |              |
|-----------------------------------------------------------------------------------------------------------------------------------------------------------|-----------------------------------|---------------|--------------|
| Forward speed:  Fast                                                                                                                                      | M'                                | T500S/MT500NS | 400 kg       |
| Fast         5 Km/h           Slow         2,5 Km/h           Reverse speed:         3 Km/h           Fast         3 Km/h           Slow         1,5 Km/h | ıx gradient*                      |               | 20%          |
| Slow         2,5 km/s           Reverse speed:         3 km/h           Fast         3 km/h           Slow         1,5 km/h                               | rward speed:                      |               |              |
| Reverse speed:           Fast         3 Km/h           Slow         1,5 Km/h                                                                              | st                                |               | 5 Km/h abt   |
| Fast         3 Km/h           Slow         1,5 Km/h                                                                                                       | ow                                |               | 2,5 Km/h abt |
| Slow <b>1,5 Km/</b>                                                                                                                                       | verse speed:                      |               |              |
|                                                                                                                                                           | st                                |               | 3 Km/h abt   |
| Battery recharging time 8 hours                                                                                                                           | ow                                |               | 1,5 Km/h abt |
|                                                                                                                                                           | ttery recharging time             |               | 8 hours abt  |