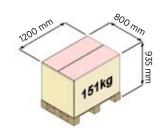

ery charger                | On board, 13 A High Frequency                           |
| Dashboard display              | Remaining battery charge                                |
| Parking brake                  | Electromagnetic with the possibility of release         |
| Batteries                      | Flooded 2 x 12V/72 Ah C20<br>(or AGM 2 x 12V/85 Ah C20) |
| Electric motor                 | 24V/600 watt S2 20 min                                  |
| Product net weight             | 130 kg abt                                              |

## **PERFORMANCES**

| 2000 Kg      |
|--------------|
|              |
| 5 Km/h abt   |
| 2,5 km/h abt |
|              |
| 3 Km/h abt   |
| 1,5 Km/h abt |
| 8 hours abt  |
|              |



Features shown are subject to change without notice



## **ACCESSORIES**



Anti dumping wheel frame with additional hook heights



Direct steering system



Multifunctional wheel/tiller arm system



Clamp for trailer trolleys



Tug attachment for trash containers



Tow hitch ball



Ballast 9 Kg



Flashing light



Different tyres and tread profiles



Anti flat tire treatment by polyurethane filled wheels