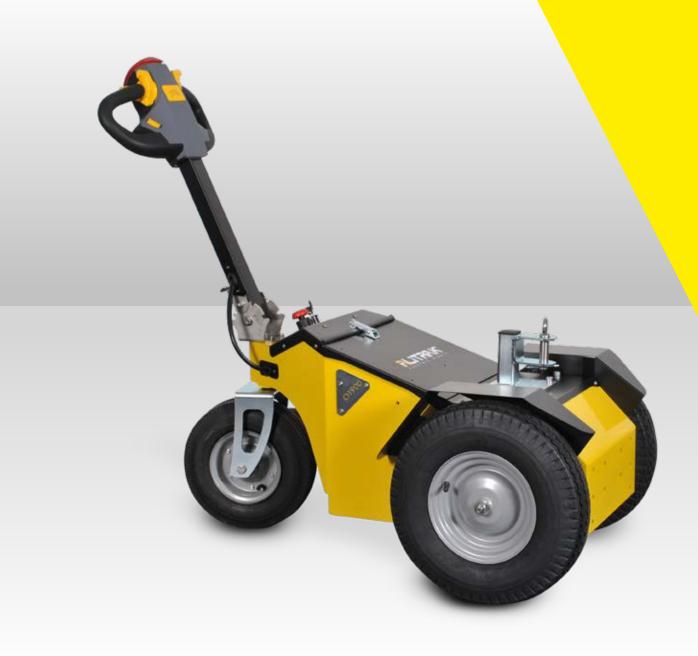

## **OT600**

BATTERY-POWERED ELECTRIC TUG
TO PULL LOADS **UP TO 2000 KG\*** 

**ZERO EMISSIONS** 

QUIET

LOW MAINTENANCE

**Compact dimensions,** ideal for transport and storage in narrow spaces

**Folding and height adjustable tiller** for better comfort of use

**Butterfly accelerator,** easy to control with your thumb

**Battery charger on board,** display with light indication of charge status

The OT-600 is a towing equipment, with three wheels and tiller steering. It is designed to easily move trailer trolleys and other containers on wheels, in safety and comfort, reducing physical stress and improving productivity. Many configurations are possible by choosing among different types of batteries and tires. It can be fitted with several accessories that make the standard product adaptable to many uses.

## **FEATURES**

| Equipment body                 | 3 wheels                                                |
|--------------------------------|---------------------------------------------------------|
| Driving wheels on differential | Trailer type                                            |
| Driving control type           | Foldable tiller                                         |
| Accelerator                    | Butterfly type                                          |
| Hook height                    | 430 mm abt                                              |
| Battery charger                | On board, 13 A High Frequency                           |
| Dashboard display              | Remaining battery charge                                |
| Parking brake                  | Electromagnetic with the possibility of release         |
| Batteries                      | Flooded 2 x 12V/72 Ah C20<br>(or AGM 2 x 12V/85 Ah C20) |
| Electric motor                 | 24V/600 watt S2 20 min                                  |
| Product net weight             | 130 kg abt                                              |