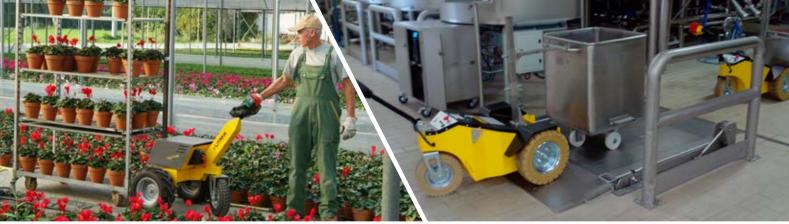

**Butterfly accelerator,** easy to control with your thumb

**Battery charger on board,** display with light indication of charge status

The OT-600 is a towing equipment, with three wheels and tiller steering. It is designed to easily move trailer trolleys and other containers on wheels, in safety and comfort, reducing physical stress and improving productivity. Many configurations are possible by choosing among different types of batteries and tires. It can be fitted with several accessories that make the standard product adaptable to many uses.