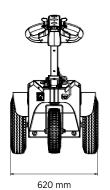

## **FEATURES**

| Equipment body                 | 3 wheels                                                |
|--------------------------------|---------------------------------------------------------|
| Driving wheels on differential | Trailer type                                            |
| Driving control type           | Foldable tiller                                         |
| Accelerator                    | Butterfly type                                          |
| Hook height                    | 430 mm abt                                              |
| Battery charger                | On board, 13 A High Frequency                           |
| Dashboard display              | Remaining battery charge                                |
| Parking brake                  | Electromagnetic with the possibility of release         |
| Batteries                      | Flooded 2 x 12V/72 Ah C20<br>(or AGM 2 x 12V/85 Ah C20) |
| Electric motor                 | 24V/600 watt S2 20 min                                  |
| Product net weight             | 130 kg abt                                              |