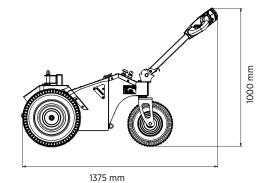

## **FEATURES**

| Equipment body                 | 3 wheels                                                |
|--------------------------------|---------------------------------------------------------|
| Driving wheels on differential | Trailer type                                            |
| Driving control type           | Foldable tiller                                         |
| Accelerator                    | Butterfly type                                          |
| Hook height                    | 430 mm abt                                              |
| Battery charger                | On board, 13 A High Frequency                           |
| Dashboard display              | Remaining battery charge                                |
| Parking brake                  | Electromagnetic with the possibility of release         |
| Batteries                      | Flooded 2 x 12V/72 Ah C20<br>(or AGM 2 x 12V/85 Ah C20) |
| Electric motor                 | 24V/600 watt S2 20 min                                  |
| Product net weight             | 130 kg abt                                              |