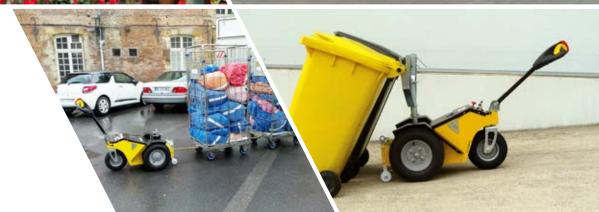

## **OT600**

BATTERY-POWERED ELECTRIC TUG
TO PULL LOADS **UP TO 2000 KG\*** 

**ZERO EMISSIONS** 

QUIET

LOW MAINTENANCE

**Compact dimensions,** ideal for transport and storage in narrow spaces

**Folding and height adjustable tiller** for better comfort of use

**Butterfly accelerator,** easy to control with your thumb

**Battery charger on board,** display with light indication of charge status

The OT-600 is a towing equipment, with three wheels and tiller steering. It is designed to easily move trailer trolleys and other containers on wheels, in safety and comfort, reducing physical stress and improving productivity. Many configurations are possible by choosing among different types of batteries and tires. It can be fitted with several accessories that make the standard product adaptable to many uses.

## **ACCESSORIES**

Anti dumping wheel frame with additional hook heights

Direct steering system

Multifunctional wheel/tiller arm system

Clamp for trailer trolleys

Tug attachment for trash containers

Tow hitch ball